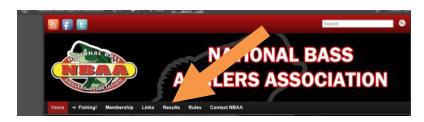

## THIS IS THE EXACT SAME SYSTEM USED LAST YEAR

- 1. Go to the NBAA home page at www.nbaa-bass.com.
- 2. Click on the Results tab at the top of the page.

3. Enter in your User Name and Password at the top of the right hand corner and hit enter.

4. Click on the "Directors" button going across on the tool bar

5. Click on "Results" wait for this page to completely download before moving on.

6. Choose a division with the drop down arrow box – Again wait for this page to **completely download** before moving on.