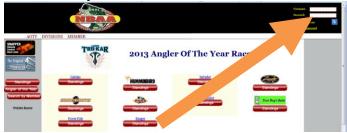

## THIS IS THE EXACT SAME SYSTEM USED LAST YEAR

- 1. Go to the NBAA home page at www.nbaa-bass.com.
- 2. Click on the Results tab at the top of the page.

3. Enter in your User Name and Password at the top of the right hand corner and hit enter.

4. Click on the "Directors" button going across on the tool bar

5. Click on "Results" wait for this page to completely download before moving on.

6. Choose a division with the drop down arrow box – Again wait for this page to **completely download** before moving on.