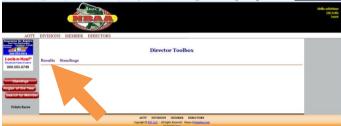

4. Click on the "Directors" button going across on the tool bar

5. Click on "Results" wait for this page to completely download before moving on.

6. Choose a division with the drop down arrow box – Again wait for this page to **completely download** before moving on.