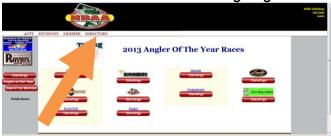

4. Click on the "Directors" button going across on the tool bar

5. Click on "Results" wait for this page to completely download before moving on.

6. Choose a division with the drop down arrow box – Again wait for this page to **completely download** before moving on.