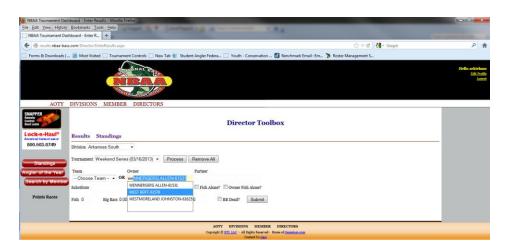

7. Creating teams – You'll need to select an owner and a partner. Start by typing in the last name of the angler. Names will start to appear and be narrowed down as more letters are typed. When you find the angler you're looking for select this person. After you have selected an owner and partner enter in their results. # of fish, weight, etc. Hit the submit button and the results are entered for that team. For the 1 on 1 events you'll only need to create an owner.

- 8. You'll need to go through and do all of the teams this same way for your first event. \* After you have created a team you will not have to create this team again. For your next event you'll just select the team from the "Teams" box and enter the results. Please note: You will not be able to enter new membership registrations until the membership forms have arrived at the national offices and have been entered by NBAA staff. This means that new members will not be able to see their standings for the first week. We will enter their results for you as we process their memberships.
- 9. After all teams have been entered with their results click on the button. This will automatically calculate your teams points and standings and they will now be visible to the anglers through the NBAA website under your division.
- 10. Your are now done and can log out. The logout button is located at the top of the right corner right under your user name and password.