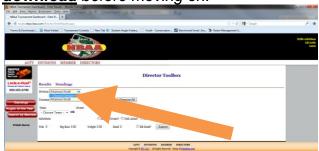

4. Click on the "Directors" button going across on the tool bar

5. Click on "Results" wait for this page to completely download before moving on.

6. Choose a division with the drop down arrow box – Again wait for this page to **completely download** before moving on.